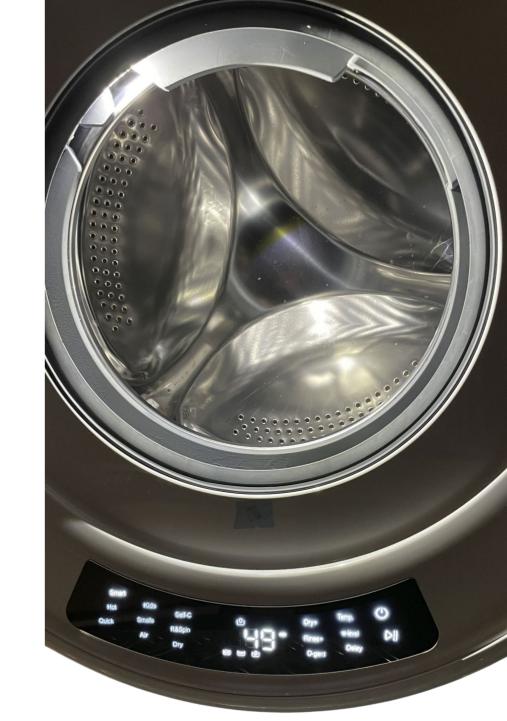

## SIMPLE TO USE.

With the touch control display, the washing program can be easily selected and all desired settings can be made quickly and easily.

#### Washing performance

Water temperature inlet

| Nominal washing capacity      | 1.50kg *                                                                                                                                                                                                                                      |
|-------------------------------|-----------------------------------------------------------------------------------------------------------------------------------------------------------------------------------------------------------------------------------------------|
|                               | *Nominal capacity 1.50 kg, overload capacity up to 3 kg in the Quick, Smart, Kids and Small washing programs.                                                                                                                                 |
| Nominal drying capacity       | 1.5kg                                                                                                                                                                                                                                         |
| Sling                         | max. 900 rpm                                                                                                                                                                                                                                  |
| Washing programs              | Smart (automatic), Hot (hot laundry), Quick (quick washing program), Kids (intensive laundry), Small (for small laundry items), Soft (airing laundry), R+Spin (rinse and spin), Drum Clean (self-cleaning of the laundry drum)                |
| Washing program running times | Smart 49 minutes (running time changes automatically depending on load and temperature), Hot 95 minutes, Quick 15 minutes, Kids 70 minutes, Small 70 minutes, Soft 45 minutes, R+Spin 27 minutes, Drum Clean 66 minutes, Dry 30 - 180 minutes |
| Additional program option     | W-Level (set water quantity), Temp (set temperature), Rinse + (set spin time), Dry + (set drying time), D-Gent (set detergent dosage), Delay (delayed program start)                                                                          |
| Detergent dosage              | Detergent storage container with automatic dosing. If automatic dosing is not desired, the function can be deactivated and the detergent (liquid, powder, tab) can be added directly to the washing drum.                                     |
| Water consumption             | 12 liters per quick wash cycle, drying process approx. 10 to 15 liters per 30 minutes depending on the load                                                                                                                                   |
| Power consumption             | 0.39 kWh in the Quickwash washing cycle                                                                                                                                                                                                       |