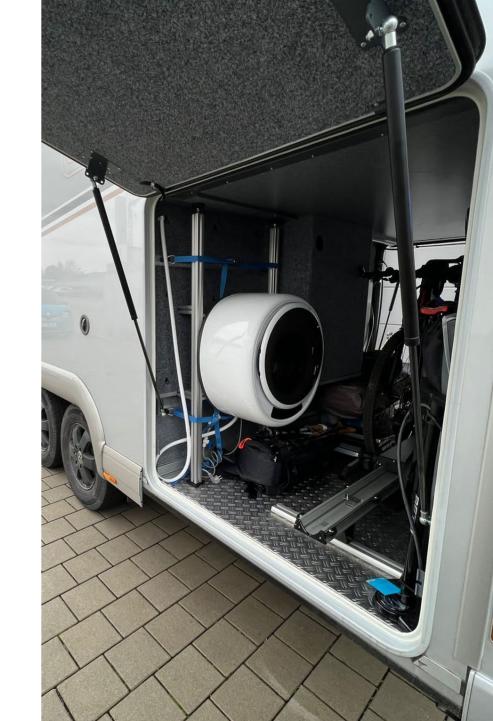

#### COMPACT. LIGHT.

With an installation depth of only 35 cm and a weight of 17 kg, the tinyWASH finds a place in almost every motorhome or boat.

#### Assembly/Installation

| Installation location/use | The tinyWASH washer-dryer is intended exclusively for use in motorhomes, caravans, campers, vans, etc. and is not intended for stationary installation in households.                                                                                                                                                                                                                                                                                                                                                                                                                                                                                                                                                                                   |
|---------------------------|---------------------------------------------------------------------------------------------------------------------------------------------------------------------------------------------------------------------------------------------------------------------------------------------------------------------------------------------------------------------------------------------------------------------------------------------------------------------------------------------------------------------------------------------------------------------------------------------------------------------------------------------------------------------------------------------------------------------------------------------------------|
| Mounting type             | Wall mounting, vertical. Horizontal operation when the machine is lying down is not possible. Attach to the wall/wall paneling with 4 screws or with the tiny WASH installation kit (not included). In the case of motorhome or caravan assembly, we recommend not screwing the machine directly onto the wooden paneling but using our assembly kit or a support plate, minimum size 50 x 50 cm (MDF, multiplex or comparable, at least 20 mm thick) with a sufficient number of screws and if necessary glue, and screw the washing machine into this plate. When installing directly, there is a risk that the machine will come loose due to the centrifugal force during the spinning process or that the wood in the wall paneling will tear out. |
| Electrics                 | 220-240 V connection cable (1.5 m) with Schuko plug                                                                                                                                                                                                                                                                                                                                                                                                                                                                                                                                                                                                                                                                                                     |
| fresh water               | Fresh water from the motorhome supply, alternatively direct water connection if externally available. The fresh water pipe of the tiny WASH has a hose connector (identical to the Garden coupling).                                                                                                                                                                                                                                                                                                                                                                                                                                                                                                                                                    |
| sewage                    | Wastewater hose for connection to a canister (attention! Take into account 24 liter volume!) Alternatively, direct connection to the gray water tank of the motorhome (set can be ordered as an option). Please note that the machine does not have a wastewater pump. When laying the cables, care must be taken to ensure an appropriate gradient. Alternatively, it is possible to install an external lifting pump.                                                                                                                                                                                                                                                                                                                                 |