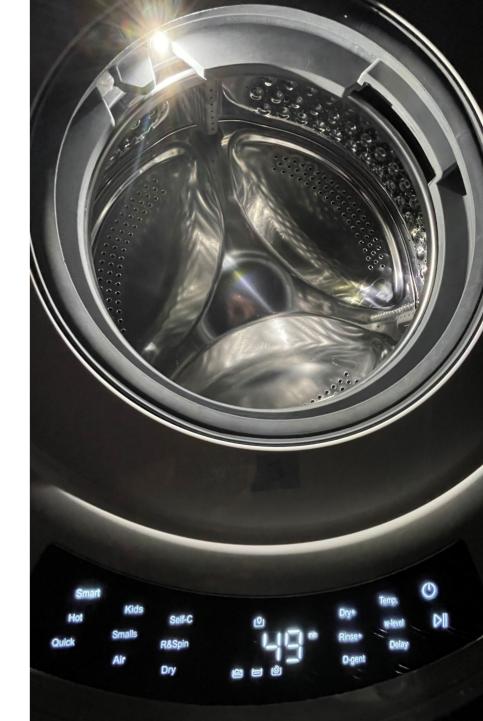

## SIMPLE TO USE.

With the touch control display, the washing program can be easily selected and all desired settings can be made quickly and easily.

#### Washing performance

Water temperature inlet

| Nominal washing capacity      | 1.50kg *                                                                                                                                                                                                                                      |
|-------------------------------|-----------------------------------------------------------------------------------------------------------------------------------------------------------------------------------------------------------------------------------------------|
|                               | *Nominal capacity 1.50 kg, overload capacity up to 3 kg in the Quick, Smart, Kids and Small washing programs.                                                                                                                                 |
| Nominal drying capacity       | 1.5kg                                                                                                                                                                                                                                         |
| Sling                         | max. 900 rpm                                                                                                                                                                                                                                  |
| Washing programs              | Smart (automatic), Hot (hot laundry), Quick (quick washing program), Kids (intensive laundry), Small (for small laundry items), Soft (airing laundry), R+Spin (rinse and spin), Drum Clean (self-cleaning of the laundry drum)                |
| Washing program running times | Smart 49 minutes (running time changes automatically depending on load and temperature), Hot 95 minutes, Quick 15 minutes, Kids 70 minutes, Small 70 minutes, Soft 45 minutes, R+Spin 27 minutes, Drum Clean 66 minutes, Dry 30 - 180 minutes |
| Additional program option     | W-Level (set water quantity), Temp (set temperature), Rinse + (set spin time), Dry + (set drying time), D-Gent (set detergent dosage), Delay (delayed program start)                                                                          |
| Detergent dosage              | Detergent storage container with automatic dosing. If automatic dosing is not desired, the function can be deactivated and the detergent (liquid, powder, tab) can be added directly to the washing drum.                                     |
| Water consumption             | 12 liters per quick wash cycle, drying process approx. 10 to 15 liters per 30 minutes depending on the load                                                                                                                                   |
| Power consumption             | 0.39 kWh in the Quickwash washing cycle                                                                                                                                                                                                       |

| TAT: | A A M | featu | I MAG |
|------|-------|-------|-------|
|      |       |       |       |
|      |       |       |       |

| drive        | Speed-controlled motor direct drive |
|--------------|-------------------------------------|
| washing drum | stainless steel                     |
| service      | Touch display                       |
| lighting     | Illuminated washing drum            |
| door         | Emergency release mechanism         |
| Water        | Emergency drain mechanism           |