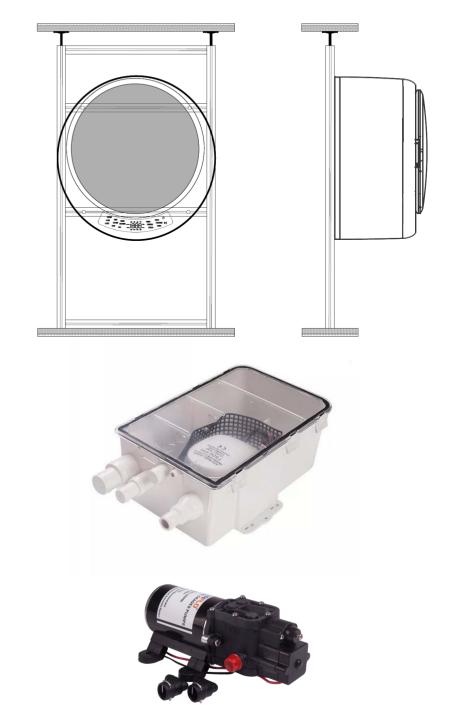

#### USEFUL ACCESSORIES.

Installation kit for easy and flexible installation without many holes.

Suitable waste water lifting pump for optional connection to the grey water tank.

Pressurized water pump for installation in mobiles with submersible pump.

#### Assembly/Installation

| Installation location/use | The tinyWASH washer-dryer is intended exclusively for use in motorhomes, caravans, campers, vans, etc. and is not intended for stationary installation in households.                                                                                                                                                                                                                                                                                                                                                                                                                                                                                                                                                                                   |
|---------------------------|---------------------------------------------------------------------------------------------------------------------------------------------------------------------------------------------------------------------------------------------------------------------------------------------------------------------------------------------------------------------------------------------------------------------------------------------------------------------------------------------------------------------------------------------------------------------------------------------------------------------------------------------------------------------------------------------------------------------------------------------------------|
| Mounting type             | Wall mounting, vertical. Horizontal operation when the machine is lying down is not possible. Attach to the wall/wall paneling with 4 screws or with the tiny WASH installation kit (not included). In the case of motorhome or caravan assembly, we recommend not screwing the machine directly onto the wooden paneling but using our assembly kit or a support plate, minimum size 50 x 50 cm (MDF, multiplex or comparable, at least 20 mm thick) with a sufficient number of screws and if necessary glue, and screw the washing machine into this plate. When installing directly, there is a risk that the machine will come loose due to the centrifugal force during the spinning process or that the wood in the wall paneling will tear out. |
| Electrics                 | 220-240 V connection cable (1.5 m) with Schuko plug                                                                                                                                                                                                                                                                                                                                                                                                                                                                                                                                                                                                                                                                                                     |
| fresh water               | Fresh water from the motorhome supply, alternatively direct water connection if externally available. The fresh water pipe of the tiny WASH has a hose connector (identical to the Garden coupling).                                                                                                                                                                                                                                                                                                                                                                                                                                                                                                                                                    |
| sewage                    | Wastewater hose for connection to a canister (attention! Take into account 24 liter volume!) Alternatively, direct connection to the gray water tank of the motorhome (set can be ordered as an option). Please note that the machine does not have a wastewater pump. When laying the cables, care must be taken to ensure an appropriate gradient. Alternatively, it is possible to install an external lifting pump.                                                                                                                                                                                                                                                                                                                                 |