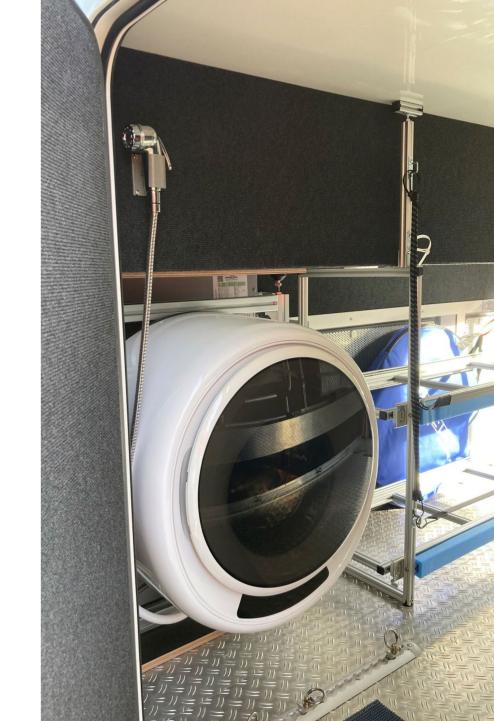

#### COMPACT. LIGHT.

With an installation depth of only 35 cm and a weight of 17 kg, the tinyWASH finds a place in almost every motorhome or boat.

#### Assembly/Installation

| Installation location/use | The tinyWASH washer-dryer is intended exclusively for use in motorhomes, caravans, campers, vans, etc. and is not intended for stationary installation in households.                                                                                                                                                                                                                                                                                                                                                                                                                                                                                                                                                                                   |
|---------------------------|---------------------------------------------------------------------------------------------------------------------------------------------------------------------------------------------------------------------------------------------------------------------------------------------------------------------------------------------------------------------------------------------------------------------------------------------------------------------------------------------------------------------------------------------------------------------------------------------------------------------------------------------------------------------------------------------------------------------------------------------------------|
| Mounting type             | Wall mounting, vertical. Horizontal operation when the machine is lying down is not possible. Attach to the wall/wall paneling with 4 screws or with the tiny WASH installation kit (not included). In the case of motorhome or caravan assembly, we recommend not screwing the machine directly onto the wooden paneling but using our assembly kit or a support plate, minimum size 50 x 50 cm (MDF, multiplex or comparable, at least 20 mm thick) with a sufficient number of screws and if necessary glue, and screw the washing machine into this plate. When installing directly, there is a risk that the machine will come loose due to the centrifugal force during the spinning process or that the wood in the wall paneling will tear out. |
| Electrics                 | 220-240 V connection cable (1.5 m) with Schuko plug                                                                                                                                                                                                                                                                                                                                                                                                                                                                                                                                                                                                                                                                                                     |
| fresh water               | Fresh water from the motorhome supply, alternatively direct water connection if externally available. The fresh water pipe of the tiny WASH has a hose connector (identical to the Garden coupling).                                                                                                                                                                                                                                                                                                                                                                                                                                                                                                                                                    |
| sewage                    | Wastewater hose for connection to a canister (attention! Take into account 24 liter volume!) Alternatively, direct connection to the gray water tank of the motorhome (set can be ordered as an option). Please note that the machine does not have a wastewater pump. When laying the cables, care must be taken to ensure an appropriate gradient. Alternatively, it is possible to install an external lifting pump.                                                                                                                                                                                                                                                                                                                                 |