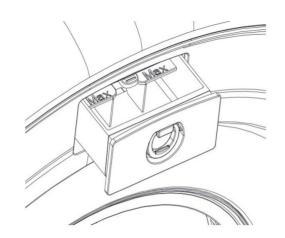

#### SMART DETERGENT DOSAGE SYSTEM.

The tinyWASH has a smart dosage system for liquid detergent and adjusts the amount of detergent used and the washing time of the program depending on the load.

#### Washing performance

Water temperature inlet

| Nominal washing capacity      | 1.50kg *                                                                                                                                                                                                                                      |
|-------------------------------|-----------------------------------------------------------------------------------------------------------------------------------------------------------------------------------------------------------------------------------------------|
|                               | *Nominal capacity 1.50 kg, overload capacity up to 3 kg in the Quick, Smart, Kids and Small washing programs.                                                                                                                                 |
| Nominal drying capacity       | 1.5kg                                                                                                                                                                                                                                         |
| Sling                         | max. 900 rpm                                                                                                                                                                                                                                  |
| Washing programs              | Smart (automatic), Hot (hot laundry), Quick (quick washing program), Kids (intensive laundry), Small (for small laundry items), Soft (airing laundry), R+Spin (rinse and spin), Drum Clean (self-cleaning of the laundry drum)                |
| Washing program running times | Smart 49 minutes (running time changes automatically depending on load and temperature), Hot 95 minutes, Quick 15 minutes, Kids 70 minutes, Small 70 minutes, Soft 45 minutes, R+Spin 27 minutes, Drum Clean 66 minutes, Dry 30 - 180 minutes |
| Additional program option     | W-Level (set water quantity), Temp (set temperature), Rinse + (set spin time), Dry + (set drying time), D-Gent (set detergent dosage), Delay (delayed program start)                                                                          |
| Detergent dosage              | Detergent storage container with automatic dosing. If automatic dosing is not desired, the function can be deactivated and the detergent (liquid, powder, tab) can be added directly to the washing drum.                                     |
| Water consumption             | 12 liters per quick wash cycle, drying process approx. 10 to 15 liters per 30 minutes depending on the load                                                                                                                                   |
| Power consumption             | 0.39 kWh in the Quickwash washing cycle                                                                                                                                                                                                       |