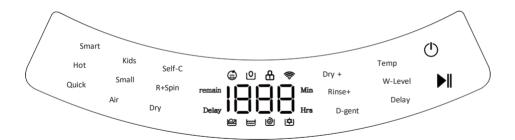

## INDIVIDUAL SETTINGS.

Each washing program is customizable. Temperature, amount of water, number of rinses, drying time, amount of detergent. Clothes washed by hand can also only be rinsed and spun.

## SIMPLE TO USE.

With the touch control display, the washing program can be easily selected and all desired settings can be made quickly and easily.

#### Washing performance

Water temperature inlet

| Nominal washing capacity      | 1.50kg *                                                                                                                                                                                                                                      |
|-------------------------------|-----------------------------------------------------------------------------------------------------------------------------------------------------------------------------------------------------------------------------------------------|
|                               | *Nominal capacity 1.50 kg, overload capacity up to 3 kg in the Quick, Smart, Kids and Small washing programs.                                                                                                                                 |
| Nominal drying capacity       | 1.5kg                                                                                                                                                                                                                                         |
| Sling                         | max. 900 rpm                                                                                                                                                                                                                                  |
| Washing programs              | Smart (automatic), Hot (hot laundry), Quick (quick washing program), Kids (intensive laundry), Small (for small laundry items), Soft (airing laundry), R+Spin (rinse and spin), Drum Clean (self-cleaning of the laundry drum)                |
| Washing program running times | Smart 49 minutes (running time changes automatically depending on load and temperature), Hot 95 minutes, Quick 15 minutes, Kids 70 minutes, Small 70 minutes, Soft 45 minutes, R+Spin 27 minutes, Drum Clean 66 minutes, Dry 30 - 180 minutes |
| Additional program option     | W-Level (set water quantity), Temp (set temperature), Rinse + (set spin time), Dry + (set drying time), D-Gent (set detergent dosage), Delay (delayed program start)                                                                          |
| Detergent dosage              | Detergent storage container with automatic dosing. If automatic dosing is not desired, the function can be deactivated and the detergent (liquid, powder, tab) can be added directly to the washing drum.                                     |
| Water consumption             | 12 liters per quick wash cycle, drying process approx. 10 to 15 liters per 30 minutes depending on the load                                                                                                                                   |
| Power consumption             | 0.39 kWh in the Quickwash washing cycle                                                                                                                                                                                                       |