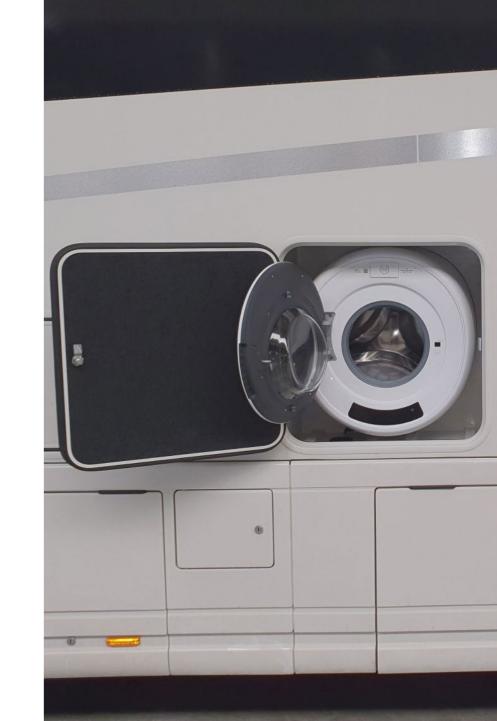

#### COMPACT. LIGHT.

With an installation depth of only 35 cm and a weight of 17 kg, the tinyWASH finds a place in almost every motorhome or boat.

#### Assembly/Installation

| Installation location/use | The tinyWASH washer-dryer is intended exclusively for use in motorhomes, caravans, campers, vans, etc. and is not intended for stationary installation in households.                                                                                                                                                                                                                                                                                                                                                                                                                                                                                                                                                                                   |
|---------------------------|---------------------------------------------------------------------------------------------------------------------------------------------------------------------------------------------------------------------------------------------------------------------------------------------------------------------------------------------------------------------------------------------------------------------------------------------------------------------------------------------------------------------------------------------------------------------------------------------------------------------------------------------------------------------------------------------------------------------------------------------------------|
| Mounting type             | Wall mounting, vertical. Horizontal operation when the machine is lying down is not possible. Attach to the wall/wall paneling with 4 screws or with the tiny WASH installation kit (not included). In the case of motorhome or caravan assembly, we recommend not screwing the machine directly onto the wooden paneling but using our assembly kit or a support plate, minimum size 50 x 50 cm (MDF, multiplex or comparable, at least 20 mm thick) with a sufficient number of screws and if necessary glue, and screw the washing machine into this plate. When installing directly, there is a risk that the machine will come loose due to the centrifugal force during the spinning process or that the wood in the wall paneling will tear out. |
| Electrics                 | 220-240 V connection cable (1.5 m) with Schuko plug                                                                                                                                                                                                                                                                                                                                                                                                                                                                                                                                                                                                                                                                                                     |
| fresh water               | Fresh water from the motorhome supply, alternatively direct water connection if externally available. The fresh water pipe of the tiny WASH has a hose connector (identical to the Garden coupling).                                                                                                                                                                                                                                                                                                                                                                                                                                                                                                                                                    |
| sewage                    | Wastewater hose for connection to a canister (attention! Take into account 24 liter volume!) Alternatively, direct connection to the gray water tank of the motorhome (set can be ordered as an option). Please note that the machine does not have a wastewater pump. When laying the cables, care must be taken to ensure an appropriate gradient. Alternatively, it is possible to install an external lifting pump.                                                                                                                                                                                                                                                                                                                                 |