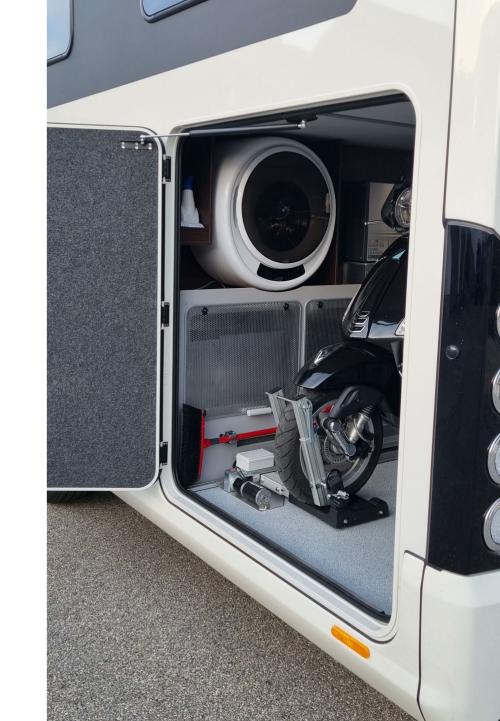

#### COMPACT. LIGHT.

With an installation depth of only 35 cm and a weight of 17 kg, the tinyWASH finds a place in almost every motorhome or boat.

#### Assembly/Installation

| Installation location/use | The tinyWASH washer-dryer is intended exclusively for use in motorhomes, caravans, campers, vans, etc. and is not intended for stationary installation in households.                                                                                                                                                                                                                                                                                                                                                                                                                                                                                                                                                                                   |
|---------------------------|---------------------------------------------------------------------------------------------------------------------------------------------------------------------------------------------------------------------------------------------------------------------------------------------------------------------------------------------------------------------------------------------------------------------------------------------------------------------------------------------------------------------------------------------------------------------------------------------------------------------------------------------------------------------------------------------------------------------------------------------------------|
| Mounting type             | Wall mounting, vertical. Horizontal operation when the machine is lying down is not possible. Attach to the wall/wall paneling with 4 screws or with the tiny WASH installation kit (not included). In the case of motorhome or caravan assembly, we recommend not screwing the machine directly onto the wooden paneling but using our assembly kit or a support plate, minimum size 50 x 50 cm (MDF, multiplex or comparable, at least 20 mm thick) with a sufficient number of screws and if necessary glue, and screw the washing machine into this plate. When installing directly, there is a risk that the machine will come loose due to the centrifugal force during the spinning process or that the wood in the wall paneling will tear out. |
| Electrics                 | 220-240 V connection cable (1.5 m) with Schuko plug                                                                                                                                                                                                                                                                                                                                                                                                                                                                                                                                                                                                                                                                                                     |
| fresh water               | Fresh water from the motorhome supply, alternatively direct water connection if externally available. The fresh water pipe of the tiny WASH has a hose connector (identical to the Garden coupling).                                                                                                                                                                                                                                                                                                                                                                                                                                                                                                                                                    |
| sewage                    | Wastewater hose for connection to a canister (attention! Take into account 24 liter volume!) Alternatively, direct connection to the gray water tank of the motorhome (set can be ordered as an option). Please note that the machine does not have a wastewater pump. When laying the cables, care must be taken to ensure an appropriate gradient. Alternatively, it is possible to install an external lifting pump.                                                                                                                                                                                                                                                                                                                                 |