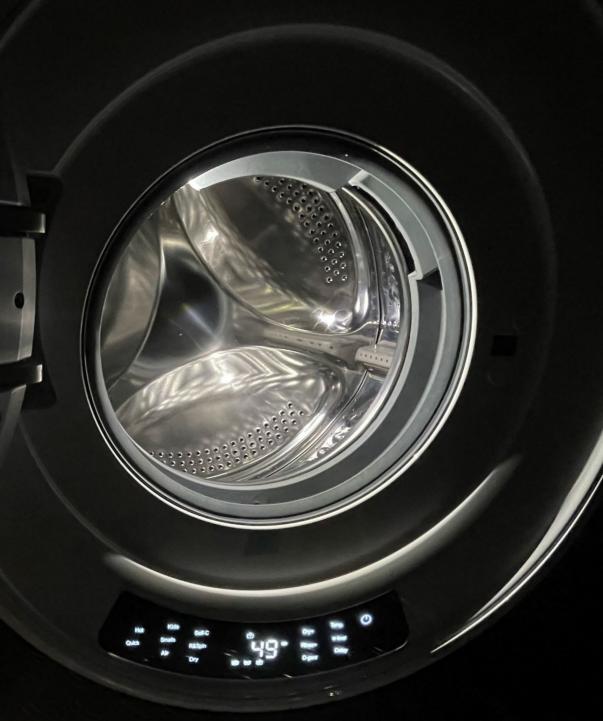

## SIMPLE TO USE.

With the touch control display, the washing program can be easily selected and all desired settings can be made quickly and easily.

#### Washing performance

Water temperature inlet

| Nominal washing capacity      | 1.50kg *                                                                                                                                                                                                                                      |
|-------------------------------|-----------------------------------------------------------------------------------------------------------------------------------------------------------------------------------------------------------------------------------------------|
|                               | *Nominal capacity 1.50 kg, overload capacity up to 3 kg in the Quick, Smart, Kids and Small washing programs.                                                                                                                                 |
| Nominal drying capacity       | 1.5kg                                                                                                                                                                                                                                         |
| Sling                         | max. 900 rpm                                                                                                                                                                                                                                  |
| Washing programs              | Smart (automatic), Hot (hot laundry), Quick (quick washing program), Kids (intensive laundry), Small (for small laundry items), Soft (airing laundry), R+Spin (rinse and spin), Drum Clean (self-cleaning of the laundry drum)                |
| Washing program running times | Smart 49 minutes (running time changes automatically depending on load and temperature), Hot 95 minutes, Quick 15 minutes, Kids 70 minutes, Small 70 minutes, Soft 45 minutes, R+Spin 27 minutes, Drum Clean 66 minutes, Dry 30 - 180 minutes |
| Additional program option     | W-Level (set water quantity), Temp (set temperature), Rinse + (set spin time), Dry + (set drying time), D-Gent (set detergent dosage), Delay (delayed program start)                                                                          |
| Detergent dosage              | Detergent storage container with automatic dosing. If automatic dosing is not desired, the function can be deactivated and the detergent (liquid, powder, tab) can be added directly to the washing drum.                                     |
| Water consumption             | 12 liters per quick wash cycle, drying process approx. 10 to 15 liters per 30 minutes depending on the load                                                                                                                                   |
| Power consumption             | 0.39 kWh in the Quickwash washing cycle                                                                                                                                                                                                       |