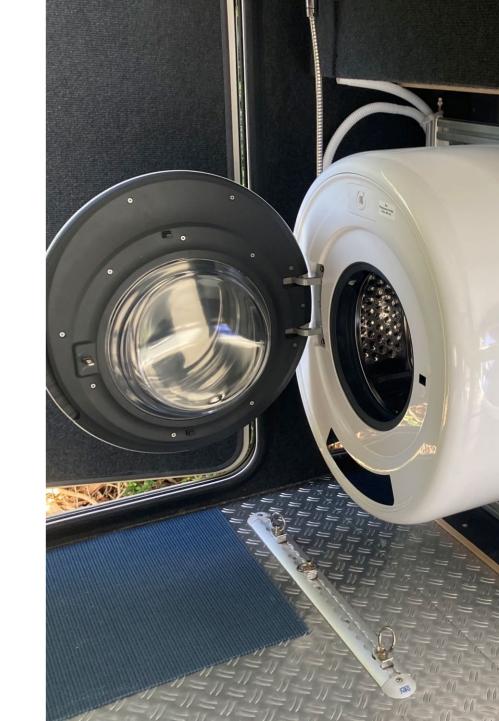

#### COMPACT. LIGHT.

With an installation depth of only 35 cm and a weight of 17 kg, the tinyWASH finds a place in almost every motorhome or boat.

#### Assembly/Installation

| Installation location/use | The tinyWASH washer-dryer is intended exclusively for use in motorhomes, caravans, campers, vans, etc. and is not intended for stationary installation in households.                                                                                                                                                                                                                                                                                                                                                                                                                                                                                                                                                                                   |
|---------------------------|---------------------------------------------------------------------------------------------------------------------------------------------------------------------------------------------------------------------------------------------------------------------------------------------------------------------------------------------------------------------------------------------------------------------------------------------------------------------------------------------------------------------------------------------------------------------------------------------------------------------------------------------------------------------------------------------------------------------------------------------------------|
| Mounting type             | Wall mounting, vertical. Horizontal operation when the machine is lying down is not possible. Attach to the wall/wall paneling with 4 screws or with the tiny WASH installation kit (not included). In the case of motorhome or caravan assembly, we recommend not screwing the machine directly onto the wooden paneling but using our assembly kit or a support plate, minimum size 50 x 50 cm (MDF, multiplex or comparable, at least 20 mm thick) with a sufficient number of screws and if necessary glue, and screw the washing machine into this plate. When installing directly, there is a risk that the machine will come loose due to the centrifugal force during the spinning process or that the wood in the wall paneling will tear out. |
| Electrics                 | 220-240 V connection cable (1.5 m) with Schuko plug                                                                                                                                                                                                                                                                                                                                                                                                                                                                                                                                                                                                                                                                                                     |
| fresh water               | Fresh water from the motorhome supply, alternatively direct water connection if externally available. The fresh water pipe of the tiny WASH has a hose connector (identical to the Garden coupling).                                                                                                                                                                                                                                                                                                                                                                                                                                                                                                                                                    |
| sewage                    | Wastewater hose for connection to a canister (attention! Take into account 24 liter volume!) Alternatively, direct connection to the gray water tank of the motorhome (set can be ordered as an option). Please note that the machine does not have a wastewater pump. When laying the cables, care must be taken to ensure an appropriate gradient. Alternatively, it is possible to install an external lifting pump.                                                                                                                                                                                                                                                                                                                                 |