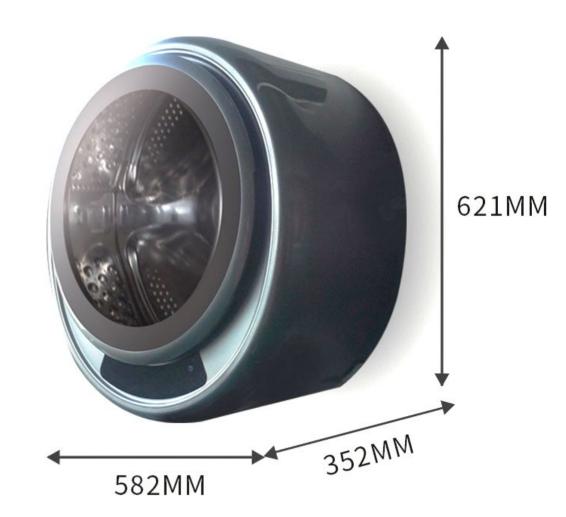

# TECHNICAL DATA.

| Technical data            |                    |
|---------------------------|--------------------|
|                           |                    |
| Weight                    | 17kg               |
| Width                     | 58.2cm             |
| Height                    | 62.1cm             |
| depth                     | 14"                |
| Power connection          | 220 - 240V 50/60Hz |
| Maximum power consumption | 1500W              |
| 0 1 10(4)                 | Washing < 45 dB    |
| Sound dB(A)               | Spin < 55 dB       |
| Water pressure            | 0.3 to 4 bar       |