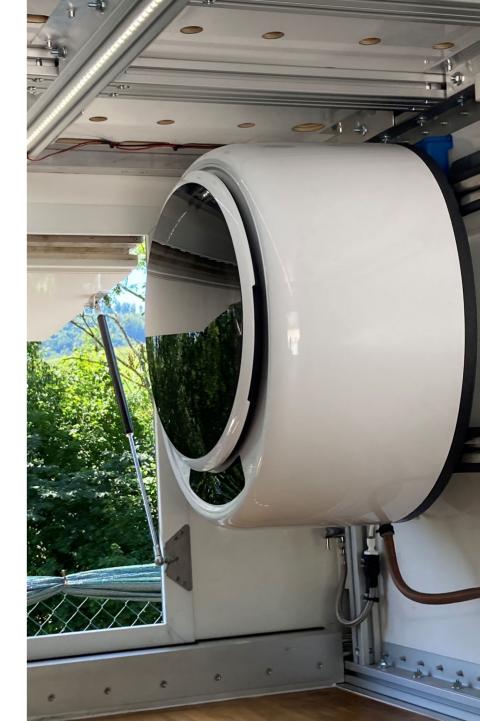

#### COMPACT. LIGHT.

With an installation depth of only 35 cm and a weight of 17 kg, the tinyWASH finds a place in almost every motorhome or boat.

#### Assembly/Installation

| Installation location/use | The tinyWASH washer-dryer is intended exclusively for use in motorhomes, caravans, campers, vans, etc. and is not intended for stationary installation in households.                                                                                                                                                                                                                                                                                                                                                                                                                                                                                                                                                                                   |
|---------------------------|---------------------------------------------------------------------------------------------------------------------------------------------------------------------------------------------------------------------------------------------------------------------------------------------------------------------------------------------------------------------------------------------------------------------------------------------------------------------------------------------------------------------------------------------------------------------------------------------------------------------------------------------------------------------------------------------------------------------------------------------------------|
| Mounting type             | Wall mounting, vertical. Horizontal operation when the machine is lying down is not possible. Attach to the wall/wall paneling with 4 screws or with the tiny WASH installation kit (not included). In the case of motorhome or caravan assembly, we recommend not screwing the machine directly onto the wooden paneling but using our assembly kit or a support plate, minimum size 50 x 50 cm (MDF, multiplex or comparable, at least 20 mm thick) with a sufficient number of screws and if necessary glue, and screw the washing machine into this plate. When installing directly, there is a risk that the machine will come loose due to the centrifugal force during the spinning process or that the wood in the wall paneling will tear out. |
| Electrics                 | 220-240 V connection cable (1.5 m) with Schuko plug                                                                                                                                                                                                                                                                                                                                                                                                                                                                                                                                                                                                                                                                                                     |
| fresh water               | Fresh water from the motorhome supply, alternatively direct water connection if externally available. The fresh water pipe of the tiny WASH has a hose connector (identical to the Garden coupling).                                                                                                                                                                                                                                                                                                                                                                                                                                                                                                                                                    |
| sewage                    | Wastewater hose for connection to a canister (attention! Take into account 24 liter volume!) Alternatively, direct connection to the gray water tank of the motorhome (set can be ordered as an option). Please note that the machine does not have a wastewater pump. When laying the cables, care must be taken to ensure an appropriate gradient. Alternatively, it is possible to install an external lifting pump.                                                                                                                                                                                                                                                                                                                                 |